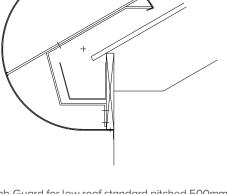

Climb-Guard for low roof standard pitched 500mm - 800mm

18 Kingsland Grange, Woolston, Warrington, Cheshire WA1 4RW T: +44 (0)1925 824 317 E: sales@britplas.com