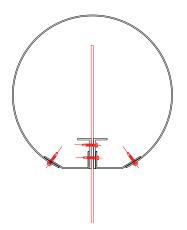

## **Fixing Detail**

Fixings for galvanised brackets into timber fascia and trusses which should be of sound quality

Stainless steel screw M5 x 40/70mm with neoprene washer (2 per bracket at 750mm centres)