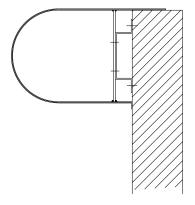

## Finish

Finished to BBA approved polyester powder coatings, in-house powder coating facility

16 standard factory applied colours, any non-stock RAL colour available on special order

Double sided Climb-Guard for fenced areas 350mm - 550mm