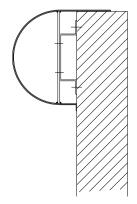

Low wall Climb-Guard direct fix standard projection 400mm

Low wall Climb-Guard direct fix large projection 650mm

Important: The information above is provided for guidance purposes only. It is provided subject to contract and no representation or warranty is made or intended. The product should be assessed or tested by each Client to ensure it meets the requirement of their patient group and intended use.