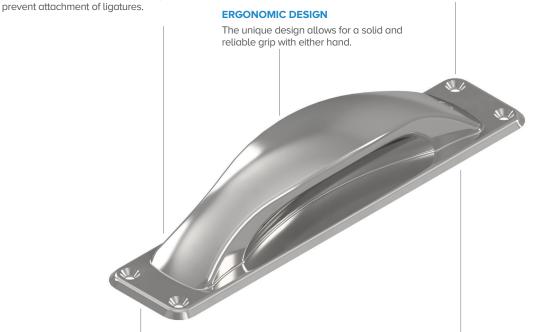

Handle and backplate formed from a single

edges and jointing. It's smooth design helps

piece of stainless steel designed to eliminate